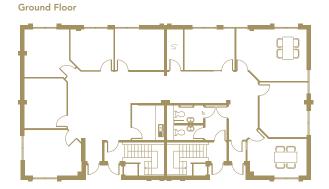

Business Centre Units 1 & 2

Business Suites

Future Development

#### Business Centre Floor Plan - Units 1 & 2

1 to 4 desks in 100 - 243 sq.ft