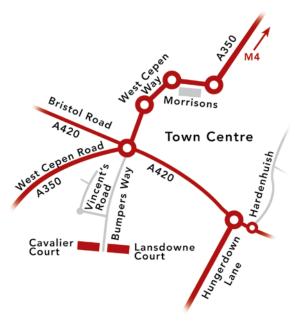

#### Directions

Lansdowne Court Business Centre is located 4 miles south of the M4 and a mile from Chippenham town centre. From the M4, leave at junction 17 and take the A350 southbound for about 2 miles. At the roundabout, turn right and continue along the A350 (West Cepen Way) – signposted Bumpers Farm. At the Bumpers Farm roundabout take the 2nd exit signposted Bumpers Farm and follow Bumpers Way to the end. Go through the red barrier and turn left into Lansdowne Court. Turn immediately left and the Business Centre is located at Units 1 & 2 Lansdowne Court - the last building on the left.

SatNav: Lansdowne Court SN14 6RZ.