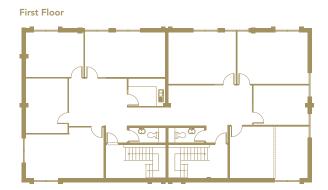

Business Centre Units 1 & 2

Business Suites

Future Development

#### Business Centre Floor Plan - Units 1 & 2

1 to 4 desks in 100 - 243 sq.ft