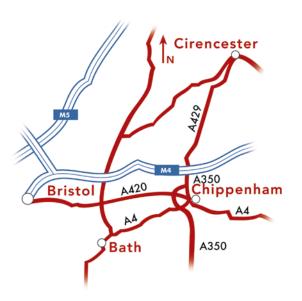

#### Directions

Lansdowne Court Business Centre is located 4 miles south of the M4 and a mile from Chippenham town centre. From the M4, leave at junction 17 and take the A350 southbound for about 2 miles. At the roundabout, turn right and continue along the A350 (West Cepen Way) – signposted Bumpers Farm. At the Bumpers Farm roundabout take the 2nd exit signposted Bumpers Farm and follow Bumpers Way to the end. Go through the red barrier and turn left into Lansdowne Court. Turn immediately left and the Business Centre is located at Units 1 & 2 Lansdowne Court - the last building on the left.

SatNav: Lansdowne Court SN14 6RZ.