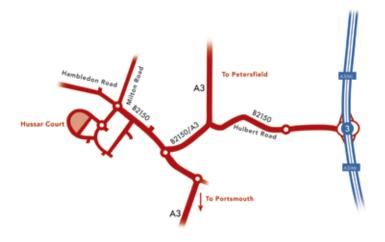

#### Directions

From junction 3 of the A3(M), follow signs for 'Waterlooville', then signs for 'Brambles Industrial Estate'. Turn left at the Toyota Garage roundabout, then right at the next small roundabout. Turn left into Westside View and right into the Hussar Court entrance next to the Cannon feature. The postcode for Sat Nav is PO7 7SG.