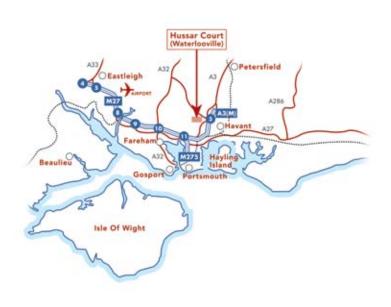

## WATERLOOVILLE

The Court is just a mile from this thriving town with a good range of shops and services. A leisure centre is adjacent to the Court for lunchtime and after work swimming, with it's own gym. A popular lunch café is next to the Court and a children's nursery is 100 metres away.

Transport links are good. With close M27 and A3(M) access, Southampton airport 30 minutes away and rail service to London within 15 minutes, it has easy business and leisure access to London, the South Coast and the West Country. From modern homes in waterside developments, to country cottages, you'll enjoy a good lifestyle here.

#### Directions

From junction 3 of the A3(M), follow signs for 'Waterlooville', then signs for 'Brambles Industrial Estate'. Turn left at the Toyota Garage roundabout, then right at the next small roundabout. Turn left into Westside View and right into the Hussar Court entrance next to the Cannon feature. The postcode for Sat Nav is PO7 7SG.