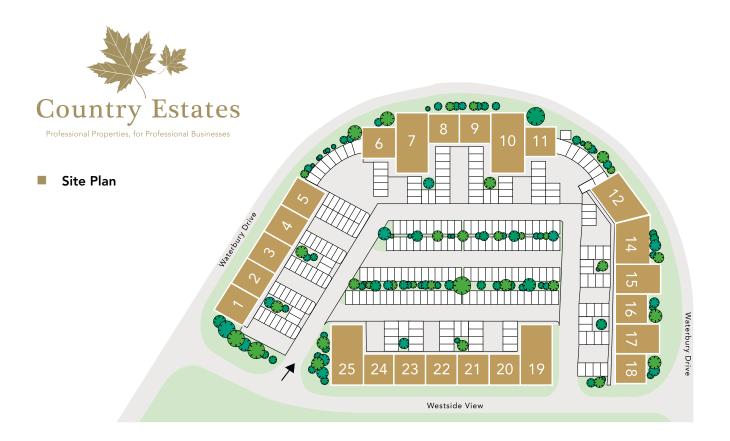

#### AN AWARD WINNING, ESTABLISHED DEVELOPMENT OF 25 UNITS

An award winning, established development of 25 units, located a mile from the town of Waterlooville. The area is alive with new businesses. The Court is already home to many local and international companies in the technology, finance, leisure and security sectors. They enjoy the quiet working atmosphere and the light-filled spacious accommodation. Occupiers have allocated parking close to each building.

#### Directions

From junction 3 of the A3(M), follow signs for 'Waterlooville', then signs for 'Brambles Industrial Estate'. Turn left at the Toyota Garage roundabout, then right at the next small roundabout. Turn left into Westside View and right into the Hussar Court entrance next to the Cannon feature. The postcode for Sat Nav is PO7 7SG.